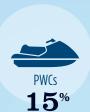

#### RECREATIONAL BOATS IN GA-3

| > 26,168 |
|----------|
| 26,168   |
| 21,660   |
| 3,924    |
| 328      |
| 256      |
| 9.8      |
|          |

\* Total boats are registered boats as reported by states to the USCG.