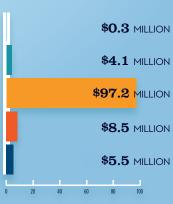

#### RECREATIONAL BOATING INDUSTRY SALES IN GA-3

| INDUSTRI SALES IN            | CA-3        |
|------------------------------|-------------|
|                              | MILLIONS    |
| Boat Building                | \$0.3       |
| Motor / Engine Mfgr.         | \$4.1       |
| Accessory / Supplies Mfgr.   | \$97.2      |
| TOTAL MFGR. SALES            | \$101.6     |
| Dealers / Wholesalers        | \$8.5       |
| Boat Services                | \$5.5       |
| TOTAL RETAIL & SERVICES SALE | \$ > \$14.0 |
| ■ ROAT RUII DING ■ DI RS/V   | ZATIOHV     |