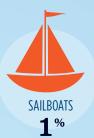

#### RECREATIONAL BOATS IN GA-3

| > 26,168 |
|----------|
| 26,168   |
| 21,660   |
| 3,924    |
| 328      |
| 256      |
| 9.8      |
|          |

\* Total boats are registered boats as reported by states to the USCG.