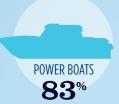

#### RECREATIONAL BOATS IN GA-3

| > 26,168 |
|----------|
| 26,168   |
| 21,660   |
| 3,924    |
| 328      |
| 256      |
| 9.8      |
|          |

\* Total boats are registered boats as reported by states to the USCG.