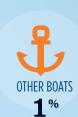

#### RECREATIONAL BOATS IN GA-3

| > 26,168 |
|----------|
| 26,168   |
| 21,660   |
| 3,924    |
| 328      |
| 256      |
| 9.8      |
|          |

\* Total boats are registered boats as reported by states to the USCG.