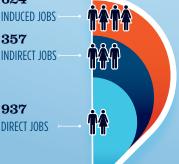

### **ESTIMATED JOBS IMPACT OF RECREATIONAL** BOATING-RELATED SPENDING IN GA-3

| EST. TOTAL JOBS         | 1,918  |
|-------------------------|--------|
| EST. TOTAL LABOR INCOME | \$79.3 |
| Est. Direct Income      | \$32.0 |
| Est. Indirect Income    | \$20.0 |
| Est. Induced Income     | \$27.3 |

624 **INDUCED JOBS** 357 **INDIRECT JOBS** 937