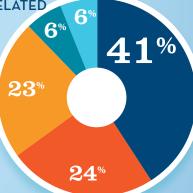

#### RECREATIONAL BOATING **CREATES JOBS IN GA-3**

| OTAL BOATING JOBS          | 420 |
|----------------------------|-----|
| Boat Building              | 1   |
| Motor / Engine Mfgr.       | 7   |
| Accessory / Supplies Mfgr. | 374 |
| Dealers / Wholesalers      | 16  |
| Boat Services              | 22  |

BOAT BUILDING †

DLRS/WHOLESALERS

MOTOR/ENG. MFGR. ACC./SUPPLIES MFGR. BOAT SERVICES

RECREATIONAL BOATING-RELATED **BUSINESSES IN GA-3** 

**TOTAL BUSINESSES Boat Building** Motor / Engine Mfgr. Accessory / Supplies Mfgr. Dealers / Wholesalers **Boat Services** 

BOAT BUILDING

DIRS/WHOLESALERS

MOTOR/ENG. MFGR. ACC./SUPPLIES MFGR. BOAT SERVICES